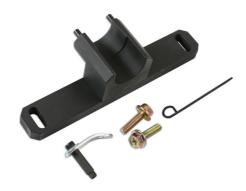

## **Balance Shaft & Oil Pump Alignment Kit - BMW N20**

Oil pump remover/installer set for various BMW models, including; 1 series, 2 series, 3 series, 4 series, 5 Series.

## **Additional Information**

- Applications: BMW 1 Series (2012-2016), 2 Series (2014-2016), 3 Series (2012-2016), 4 Series (2013-2016), 5 Series (2010-2016), X1 (2011-2015), X3 (2011-2017), X4 (2014-2018), X5 (2015-2018) & Z4 (2011-2017).
- Engine codes: N20 & N26 1.6L/2.0L petrol engines.
- Equivalent to OEM 2 212 825, 2 318 117, 11 4 120.
- Use in accordance with OEM instructions.
- For Engine Timing Tool Kit use Laser Part No. 6173.