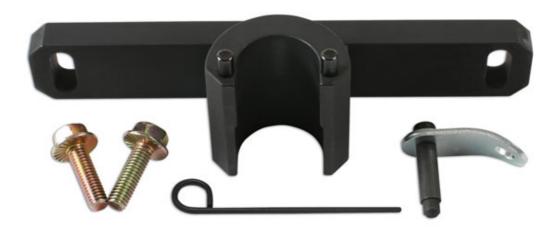

## **Balance Shaft & Oil Pump Alignment Kit - BMW N20**

Oil pump remover/installer set for various BMW models, including; 1 series, 2 series, 3 series, 4 series, 5 Series.

## **Additional Information**

- Applications: BMW 1 Series (2012-2016), 2 Series (2014-2016), 3 Series (2012-2016), 4 Series (2013-2016), 5 Series (2010-2016), X1 (2011-2015), X3 (2011-2017), X4 (2014-2018), X5 (2015-2018) & Z4 (2011-2017).
- Engine codes: N20 & N26 1.6L/2.0L petrol engines.
- Equivalent to OEM 2 212 825, 2 318 117, 11 4 120.
- Use in accordance with OEM instructions.
- For Engine Timing Tool Kit use Laser Part No. 6173.