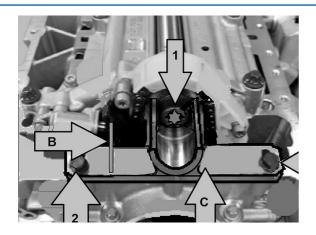

## **Balance Shaft & Oil Pump Alignment Kit - BMW N20**

Oil pump remover/installer set for various BMW models, including; 1 series, 2 series, 3 series, 4 series, 5 Series.

## **Additional Information**

- Applications: BMW 1 Series (2012-2016), 2 Series (2014-2016), 3 Series (2012-2016), 4 Series (2013-2016), 5 Series (2010-2016), X1 (2011-2015), X3 (2011-2017), X4 (2014-2018), X5 (2015-2018) & Z4 (2011-2017).
- Engine codes: N20 & N26 1.6L/2.0L petrol engines.
- Equivalent to OEM 2 212 825, 2 318 117, 11 4 120.
- Use in accordance with OEM instructions.
- For Engine Timing Tool Kit use Laser Part No. 6173.